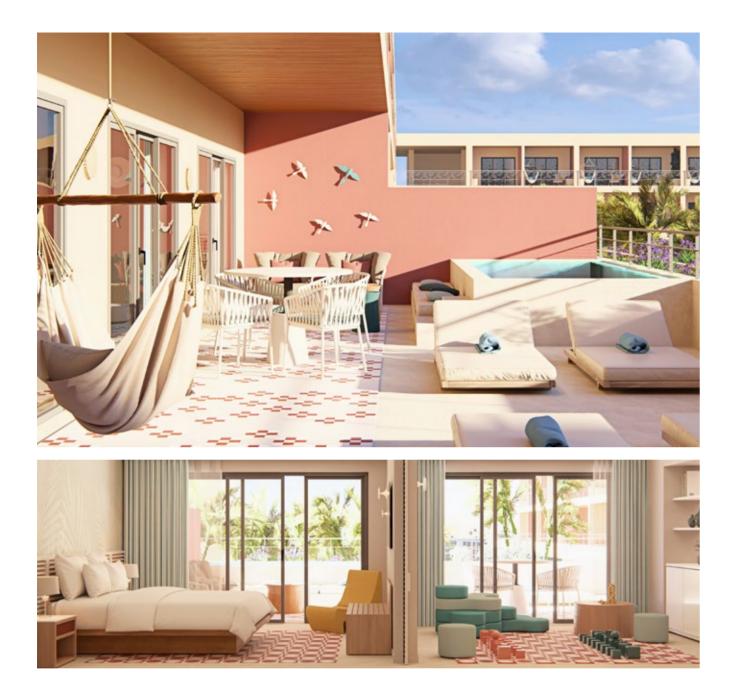

### **ROOMS AND SUITES**

- 494 Rooms including:
- 44 Suites
- 12 Junior suites
- 12 Family junior suites
- 60 Premium swim up
- 48 Premium pool level
- 318 Premium rooms with a mix of garden, pool, partial and full ocean views
- Bedding type:
- 183 Rooms and suites with one king size plus sofa bed
- 12 Family junior suites with one king size plus bunk bed
- 299 Rooms with two queen size beds

All rooms with private balcony or terrace.