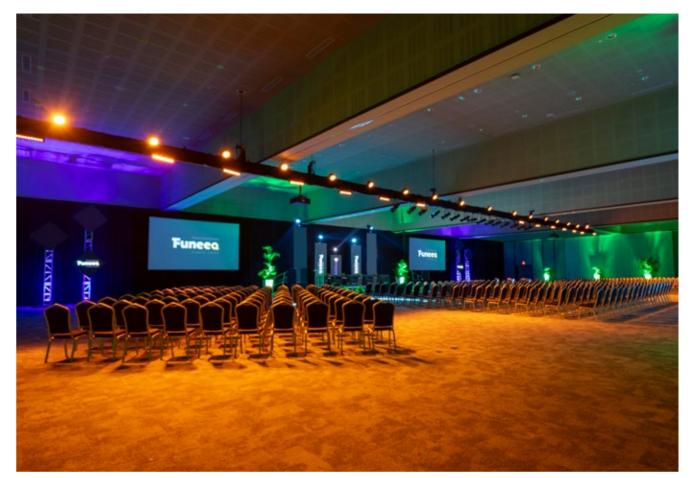

### **MEETING AND FUNCTION SPACE**

Our dedicated team is here to help you craft a successful event, integrating productive sessions with opportunities for relaxation and exploration.

Convention center with 16,498 sq. ft. of meeting space, with a total of 10 break out rooms.