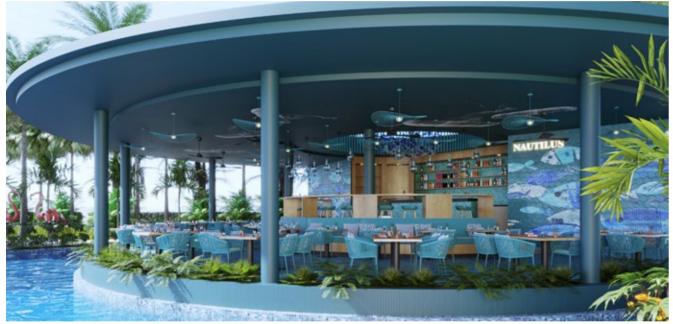

## **RESTAURANTS AND BARS**

Savor delicious culinary delights with ten unique restaurants, each offering a delightful dining experience, and quench your thirst at one of our six lively bars.

#### RESTAURANT SPECIALTY:

- Asian
- Dominican
- International Buffet
- Italian
- Mexican
- Pizzería
- Steak House\*
- Fish & Chips
- The Grill
- Deli