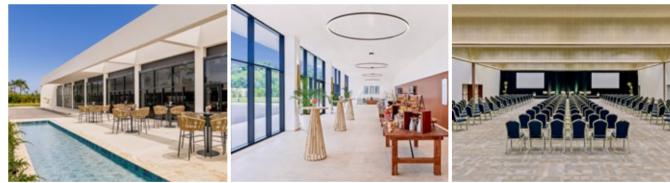

## WHERE INSPIRATION FINDS YOU

Elevate your meetings and events at Fiesta Americana Funeeq in Punta Cana, where "fun" and "unique" come together to create a captivating group experience.

With over 17,000 square foot of flexible meeting space and state-of the art technology, plus a 4,767 square feet foyer for cocktails or exhibitions we cater to gatherings of all sizes, ensuring seamless planning and exceptional service. Integrate productive sessions with opportunities for relaxation and exploration. Attendees can enjoy allinclusive amenities, including a water park, diverse dining at ten unique restaurants, and vibrant entertainment options.

### **MEETING AND FUNCTION SPACE**

Our dedicated team is here to help you craft a successful event, integrating productive sessions with opportunities for relaxation and exploration.

Convention center with 16,498 sq. ft. of meeting space, with a total of 10 break out rooms.

#### **CAPACITY CHART - CONVENTION CENTER**

| MEETING ROOM        | BANQUET | CLASSROOM | THEATRE | U SHAPE | AREA<br>M / SQ. FT. | HEIGHT<br>M/FT. | DIMENSIONS<br>M/FT. |
|---------------------|---------|-----------|---------|---------|---------------------|-----------------|---------------------|
| Aqua Ballroom       | 810     | 726       | 1,045   | NA      | 1,300/14,066        | 7/23            | 52x25 / 170x82.5    |
| Ártico              | 180     | 198       | 304     | 66      | 350/3,828           | 7/23            | 25x14 / 82.5x46.4   |
| Pacífico            | 120     | 132       | 209     | 60      | 231/2,484           | 7/23            | 25x9.1 / 82.5x46.4  |
| Atlántico           | 120     | 132       | 209     | 60      | 238/2,563           | 7/23            | 25x9.5 / 82.5x31    |
| Mediterráneo        | 120     | 132       | 209     | 60      | 238/2,563           | 7/23            | 25x9.5 / 82.5x31    |
| Adriático + Báltico | 120     | 132       | 209     | 60      | 238/2,520           | 7/23            | 25x9.5 / 82.5x31    |
| Adriático           | 60      | 60        | 99      | 36      | 116/1,250           | 7/23            | 12x9.5 / 82.5x3O.5  |
| Báltico             | 60      | 60        | 99      | 36      | 116/1,250           | 7/23            | 12x9.5 / 41x3O.5    |
| Foyer               | NA      | NA        | NA      | NA      | 467/4,767           | 3/10            | 74x6 / 41x3O.5      |
| Caribe              | NA      | NA        | NA      | NA      | 19/207              | 2.8/9           | 5.5x3.5 / 41x3O.5   |
| Break outs          | 140     | 126       | 250     | 75      | 211/2,225           | 3.5/11          | 27x7.8 / 89x25      |
| Caspio              | 40      | 36        | 66      | 27      | 70/725              | 3.5/11          | 9x7.8 /29x25        |
| Índico              | 40      | 36        | 66      | 27      | 70/725              | 3.5/11          | 9x7.8 / 29x26       |
| Cantábrico          | 40      | 36        | 66      | 27      | 70/725              | 3.5/11          | 9x7.8 / 29x27       |

#### CAPACITY CHART - ON-SITE BOARDROOMS & THEATER

| MEETING ROOM    | BANQUET | CLASSROOM | THEATRE | U SHAPE | AREA<br>M / SQ. FT. | HEIGHT<br>M/FT. | DIMENSIONS<br>M/FT,  |
|-----------------|---------|-----------|---------|---------|---------------------|-----------------|----------------------|
| Funeeq 1        | NA      | 12        | 18      | NA      | 23/248              | 3.2/10.5        | 52 x 25/170.5 x 82.5 |
| Funeeq 2        | NA      | 12        | 18      | NA      | 23/248              | 3.2/10.5        | 25 x 14/82.5 x 46.4  |
| Funeeq 1 y 2    | NA      | 24        | 36      | 20      | 46/495              | 3.2/10.5        | 25 x 9.1/82.5 x 30   |
| Funeeq 3        | 12      | 30        | 45      | NA      | 58/624              | 3.2/10.5        | 25 x 9.5/82.5 x 31   |
| Teatro Fun Show | 270     | 260       | 540     | NA      | 499/5,371           | 8.1/26.5        | 25 x 9.5/82.5 x 31   |