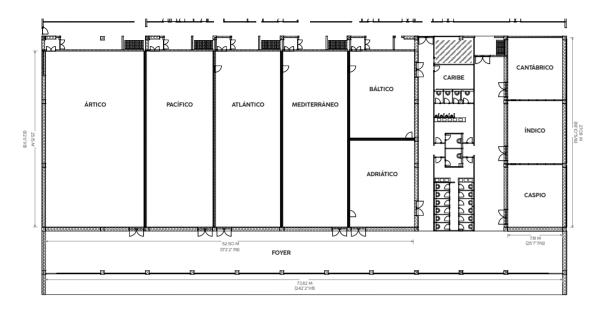

#### **CAPACITY CHART - CONVENTION CENTER**

| MEETING ROOM        | BANQUET | CLASSROOM | THEATRE | U SHAPE | AREA<br>M / SQ. FT. | HEIGHT<br>M/FT. | DIMENSIONS<br>M/FT. |
|---------------------|---------|-----------|---------|---------|---------------------|-----------------|---------------------|
| Aqua Ballroom       | 810     | 726       | 1,045   | NA      | 1,300/14,066        | 7/23            | 52x25 / 170x82.5    |
| Ártico              | 180     | 198       | 304     | 66      | 350/3,828           | 7/23            | 25x14 / 82.5x46.4   |
| Pacífico            | 120     | 132       | 209     | 60      | 231/2,484           | 7/23            | 25x9.1 / 82.5x46.4  |
| Atlántico           | 120     | 132       | 209     | 60      | 238/2,563           | 7/23            | 25x9.5 / 82.5x31    |
| Mediterráneo        | 120     | 132       | 209     | 60      | 238/2,563           | 7/23            | 25x9.5 / 82.5x31    |
| Adriático + Báltico | 120     | 132       | 209     | 60      | 238/2,520           | 7/23            | 25x9.5 / 82.5x31    |
| Adriático           | 60      | 60        | 99      | 36      | 116/1,250           | 7/23            | 12x9.5 / 82.5x3O.5  |
| Báltico             | 60      | 60        | 99      | 36      | 116/1,250           | 7/23            | 12x9.5 / 41x3O.5    |
| Foyer               | NA      | NA        | NA      | NA      | 467/4,767           | 3/10            | 74x6 / 41x3O.5      |
| Caribe              | NA      | NA        | NA      | NA      | 19/207              | 2.8/9           | 5.5x3.5 / 41x3O.5   |
| Break outs          | 140     | 126       | 250     | 75      | 211/2,225           | 3.5/11          | 27x7.8 / 89x25      |
| Caspio              | 40      | 36        | 66      | 27      | 70/725              | 3.5/11          | 9x7.8 /29x25        |
| Índico              | 40      | 36        | 66      | 27      | 70/725              | 3.5/11          | 9x7.8 / 29x26       |
| Cantábrico          | 40      | 36        | 66      | 27      | 70/725              | 3.5/11          | 9x7.8 / 29x27       |