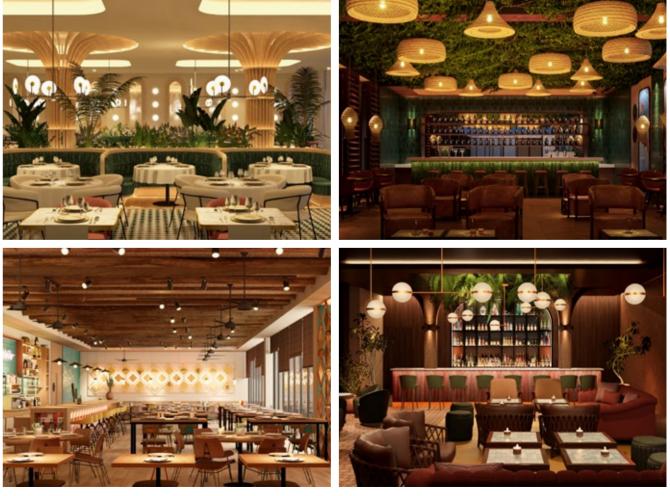

## **RESTAURANTS AND BARS**

Savor delicious culinary delights with ten unique restaurants, each offering a delightful dining experience, and quench your thirst at one of our six lively bars.

#### RESTAURANT SPECIALTY:

- Asian
- Dominican
- International Buffet
- Italian
- Mexican
- Pizzería
- Steak House\*
- Fish & Chips
- The Grill
- Deli

#### BARS:

- Berger Palace Beach Bar (adults only)
- Cigar Bar (adults only)
- Juice Bar
- Pool Bar
- Pool and Swim up Bar (adults only)
- Sports Bar

~