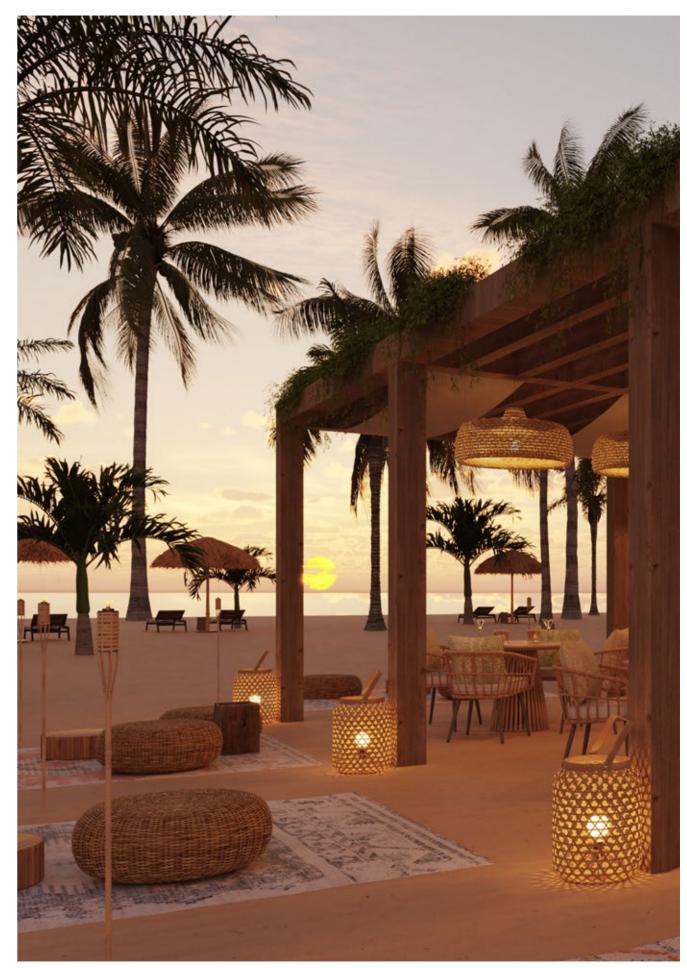

## WHERE INSPIRATION FINDS YOU

Elevate your meetings and events at Fiesta Americana Funeeq in Punta Cana, where "fun" and "unique" come together to create a captivating group experience.

With over 17,000 square foot of flexible meeting space and state-of the art technology, plus a 4,767 square feet foyer for cocktails or exhibitions we cater to gatherings of all sizes, ensuring seamless planning and exceptional service. Integrate productive sessions with opportunities for relaxation and exploration. Attendees can enjoy allinclusive amenities, including a water park, diverse dining at ten unique restaurants, and vibrant entertainment options.

## ENTERTAINMENT

-

.

-

- -

Whether you're splashing in the water park and swimming pools, enjoying serene moments at our spa, or engaging in exciting activities, every moment is designed for your enjoyment and relaxation.